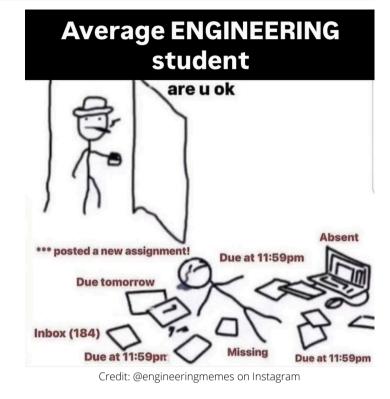

NE CONGRUENT COORDINATES CYLINDER DIAMETER

FACE

LEGS

OBTUSE

HEIGHT

EQUATION PERIMETER EQUIANGULAR PERPENDICULAR EQUILATERAL POLYGON POLYHEDRON FORMULA PYRAMID **PYTHAGORAS** HYPOTENUSE QUADRILATERAL INTERSECT RADIUS ISOSCELES RHOMBUS SCALENE MIDPOINT SECANT SEGMENT PARALLELOGRAM

SIDE SLANT SLOPE SOLIDS SPHERE SOUARE THEOREM TRANSVERSAL TRAPEZOID TRIANGLE VERTEX VOLUME

## SUDOKU

| 5 | 6 |   | 9 |   |   |   |   | 4 |  |
|---|---|---|---|---|---|---|---|---|--|
|   |   | 7 | 4 |   |   |   | 6 |   |  |
|   | 4 | 3 | 1 | 5 |   |   | 7 |   |  |
| 3 | 9 |   |   | 7 |   |   |   |   |  |
|   |   | 4 |   |   |   | 7 |   |   |  |
|   |   |   |   | 6 |   |   | 4 | 5 |  |
|   | 3 |   |   | 4 | 1 | 8 | 2 |   |  |
|   | 8 |   |   |   | 5 | 4 |   |   |  |
| 4 |   |   |   |   | 3 |   | 5 | 6 |  |



#### **JOIN OUR DISCORD SERVER!**

Connect with other engineering students and the SESS executive :)



### **THANKS FOR READING!**

If you have an event you would like to see advertised, or if you have any questions, comments, or ideas for the 'Fo, contact me at:

**Charlotte Dupuis** vp.communications@sess.usask.ca

The Eng Info is brought to you by the Saskatoon Engineering Students' Society.

Instagram: @usask.sess Discord: https://discord.gg/ErJMHhDTgR