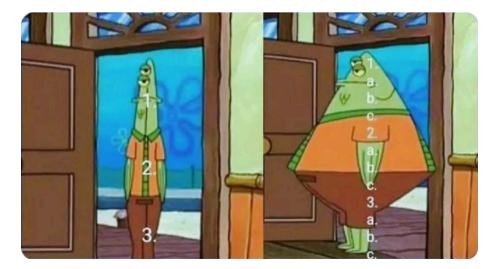

# **WEEKLY MEME**

"Your homework consists of 3 questions"

The homework:

Credit: @your\_essay\_dude