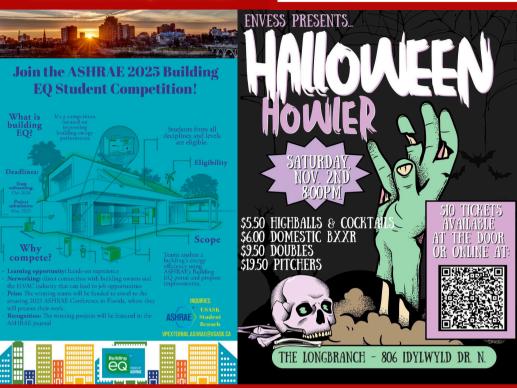

## PRESIDENT'S MESSAGE

Happy Halloweekend!

What better way to de-stress from midterms than to dance the night away? This Saturday, EnvESS is hosting a Halloween Howler at the Longbranch, so come in your best costume! Check out the poster on page 3 for drink specials and buying tickets.

#### EnvESS Halloween Howler

Join us at the Longbranch at 8pm in your best costume! Drinks are on special all night, don't miss this spooktacular night!

... and more!

Hey Engineering!

How is it Monday already? Two-day weekends just don't cut it with all the assignments and midterms. But here's some good news! Next week (November 4-8) is Mental Health Week, brought to you by the SESS! Keep an eye on next week's 'Fo and our Insta to check out all the activities we've planned to help you recharge and unwind.