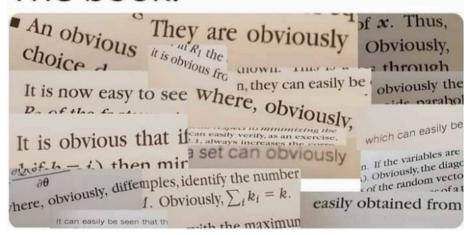

#### **WEEKLY MEME**

# Professor: "The answer can be found in the book"

# The book:

Credit: @math.m3m3, submitted by Katie Berdhal