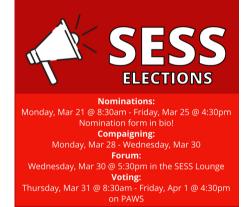

## PRESIDENT'S MESSAGE

Hello again!

It's a busy week again so read on to see what's happening!

First thing is by-elections are starting back up again today!

Nominations for USESF reps, MSC for USSU as well as SESS executive positions! The SESS positions available are VP Student Affairs, VP External Affairs, VP Finance, VP Communications, VP Corporate Relations, VP Administration, and VP Events.

- **Nominations:** March 21st, 8:30 am- March 25th, 4:30 pm
- **Campaigning:** March 28th, 8:30 am March 30th, 4:30 pm
- **Forum:** March 30th, 5:30pm
- **Voting on PAWS:** March 31st, 8:30 am April 1st, 4:30 pm Any questions can be brought to the SESS Office or sent to Nicholas Guthro, Elections Returning Committee Chair at **vp.external@sess.usask.ca**.